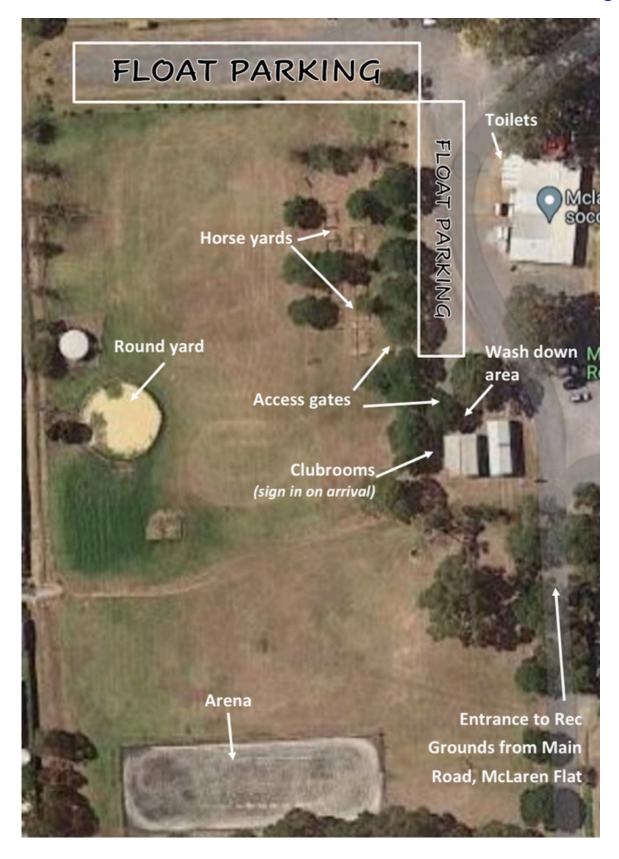

The map below outlines the layout of our club grounds, both for rally days and if you choose to use the grounds at other times.

As a member, you have agreed to volunteer a minimum of 4 hours' time across the year, so please contact the club when we call out for volunteers ahead of some events. Our committee are all volunteers and we need our members to help with club activities – many hands make light work.